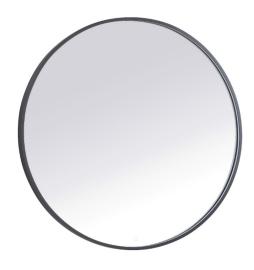

## **Pier COLLECTION**

Pier dia 48in Hardwired LED mirror and color changing temperature 3000K/4200K/6400K

Item No: MRE6048BK (Black)

Item No: MRE6048BR (Brass)

**Available Finishes**