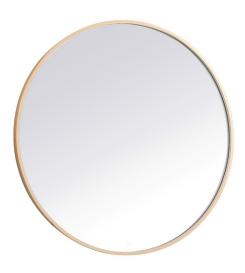

## **Pier COLLECTION**

Pier dia 48in Hardwired LED mirror and color changing temperature 3000K/4200K/6400K

Item No: MRE6048BK (Black)

Item No: MRE6048BR (Brass)

**Available Finishes**